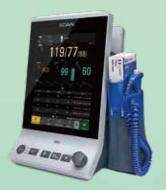

# Smarter, Larger, yet Slimmer

Combining a stunning ultra-slim design, a large capacitive touch screen, together with a rich set of leading functions, iM3 takes the lead and presents itself as the beginning of a new generation of vital signs monitors. Bringing in full options of SpO<sub>2</sub>, NIBP and Quick Temp/Infrared Ear Temp and differentiated work modes, iM3 serves for both long time monitoring and spot check applications.

- Standard Parameters EDAN SpO<sub>2</sub>, EDAN NIBP, PR
- Optional Parameters
  Nellcor™ SpO<sub>2</sub>, SunTech®NIBP, EDAN Quick TEMP, Infrared Ear TEMP, Covidien Quick TEMP