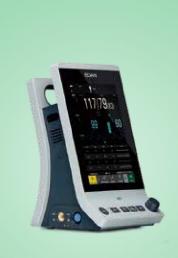

# A Slim Monitoring Experience

iM3

/ital Signs Monitor

A world of potential

# Smarter, Larger, yet Slimmer

Combining a stunning ultra-slim design, a large capacitive touch screen, together with a rich set of leading functions, iM3 takes the lead and presents itself as the beginning of a new generation of vital signs monitors. Bringing in full options of SpO<sub>2</sub>, NIBP and Quick Temp/Infrared Ear Temp and differentiated work modes, iM3 serves for both long time monitoring and spot check applications.