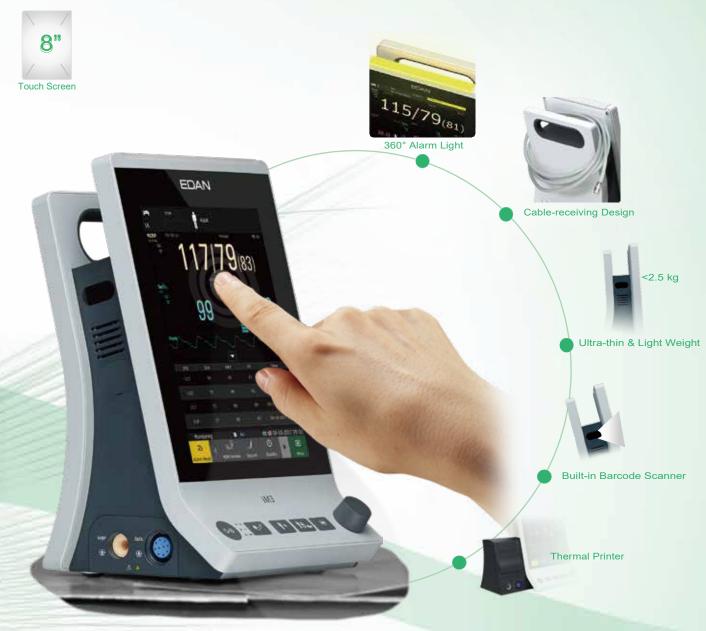

# Smarter, Larger, yet Slimmer

Combining a stunning ultra-slim design, a large capacitive touch screen, together with a rich set of leading functions, iM3 takes the lead and presents itself as the beginning of a new generation of vital signs monitors. Bringing in full options of SpO<sub>2</sub>, NIBP and Quick Temp/Infrared Ear Temp and differentiated work modes, iM3 serves for both long time monitoring and spot check applications.