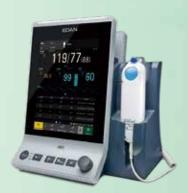

# Smarter, Larger, yet Slimmer

Combining a stunning ultra-slim design, a large capacitive touch screen, together with a rich set of leading functions, iM3 takes the lead and presents itself as the beginning of a new generation of vital signs monitors. Bringing in full options of SpO<sub>2</sub>, NIBP and Quick Temp/Infrared Ear Temp and differentiated work modes, iM3 serves for both long time monitoring and spot check applications.

- Standard Parameters EDAN SpO<sub>2</sub>, EDAN NIBP, PR
- Optional Parameters
  Nellcor™ SpO<sub>2</sub>, SunTech®NIBP, EDAN Quick TEMP, Infrared Ear TEMP, Covidien Quick TEMP