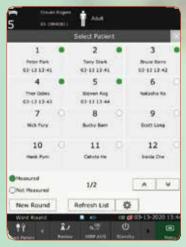

#### • Round Mode

Special work mode designed for daily ward rounding application. Worklist could be easily input through USB disk or downloaded from EMR system. Moreover, the color-coded patient list comes with square windows interface design, you can tell patients' status and information in a quick glance.

Patient management

Patient status with color code