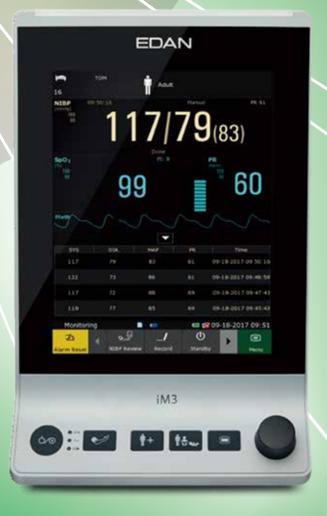

# Smarter, Larger, yet Slimmer

Combining a stunning ultra-slim design, a large capacitive touch screen, together with a rich set of leading functions, iM3 takes the lead and presents itself as the beginning of a new generation of vital signs monitors. Bringing in full options of SpO<sub>2</sub>, NIBP and Quick Temp/Infrared Ear Temp and differentiated work modes, iM3 serves for both long time monitoring and spot check applications.

- Standard Parameters EDAN SpO<sub>2</sub>, EDAN NIBP, PR
- Optional Parameters
  Nellcor™ SpO<sub>2</sub>, SunTech®NIBP, EDAN Quick TEMP, Infrared Ear TEMP, Covidien Quick TEMP