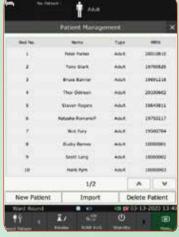

#### • Round Mode

Special work mode designed for daily ward rounding application. Worklist could be easily input through USB disk or downloaded from EMR system. Moreover, the color-coded patient list comes with square windows interface design, you can tell patients' status and information in a quick glance.

Patient management

Patient status with color code