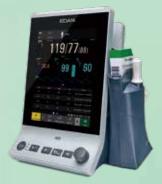

# Smarter, Larger, yet Slimmer

Combining a stunning ultra-slim design, a large capacitive touch screen, together with a rich set of leading functions, iM3 takes the lead and presents itself as the beginning of a new generation of vital signs monitors. Bringing in full options of SpO<sub>2</sub>, NIBP and Quick Temp/Infrared Ear Temp and differentiated work modes, iM3 serves for both long time monitoring and spot check applications.

- Standard Parameters EDAN SpO<sub>2</sub>, EDAN NIBP, PR
- Optional Parameters
  Nellcor™ SpO<sub>2</sub>, SunTech®NIBP, EDAN Quick TEMP, Infrared Ear TEMP, Covidien Quick TEMP